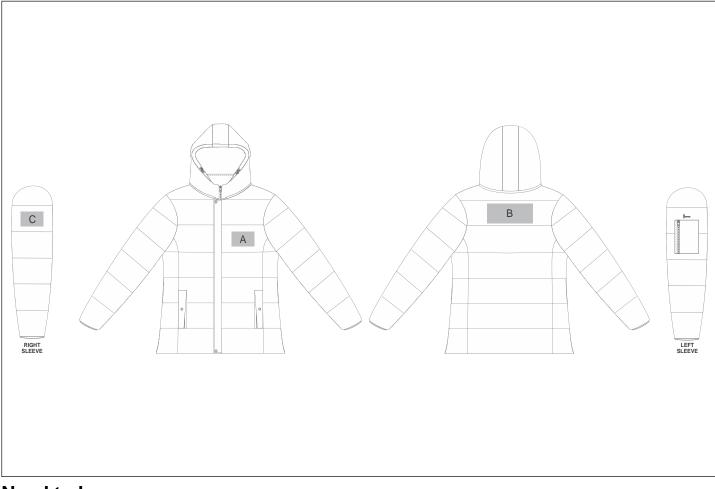

## **JC-AV-129-A**

Ladies Alex Varga Montpellier Jacket

## Need to know:

- Includes 1-Position Embroidery (setup fees apply)
- EMB inclusive parameters: Left/Right Chest or Back = 100mm x 100mm
- EMB: No Branding on Right Chest and Right Sleeve.
- The panels on the garment are inconsistent from Small to XL.
- The logo will be branded in the closest left chest and back panel, to the standard left chest and back position.

| Position | Branding Method (Branding Code)       | No. of Colours | Dimension               |
|----------|---------------------------------------|----------------|-------------------------|
| А        | Embroidery (EM-CLOTHING)              | N/A            | 100mm wide x 60mm high  |
| A        | Digital Transfer Clothing A6 (DTC-A6) | Full Colour    | 100mm wide x 100mm high |
| A        | Silicone (STP-A)                      | N/A            | 30mm wide x 30mm high   |
| A        | Silicone (STP-B)                      | N/A            | 50mm wide x 50mm high   |

## **Branding Options:**

|   | А | Silicone (STP-C) | N/A | 80mm wide x 80mm high |   |
|---|---|------------------|-----|-----------------------|---|
|   |   |                  |     |                       |   |
| Г |   |                  |     |                       | Ĺ |

| В | Embroidery (EM-CLOTHING)              | N/A         | 150mm wide x 80mm high |
|---|---------------------------------------|-------------|------------------------|
| В | Digital Transfer Clothing A6 (DTC-A6) | Full Colour | 148mm wide x 80mm high |
| В | Digital Transfer Clothing A5 (DTC-A5) | Full Colour | 200mm wide x 80mm high |
| В | Silicone (STP-A)                      | N/A         | 30mm wide x 30mm high  |
| В | Silicone (STP-B)                      | N/A         | 50mm wide x 50mm high  |
| В | Silicone (STP-C)                      | N/A         | 80mm wide x 80mm high  |
| В | Silicone (STP-D)                      | N/A         | 120mm wide x 40mm high |
|   |                                       | •           |                        |
| C | Digital Transfer Clothing A6 (DTC-A6) |             | 80mm wide x 50mm bigh  |

| С | Digital Transfer Clothing A6 (DTC-A6) | Full Colour | 80mm wide x 50mm high |
|---|---------------------------------------|-------------|-----------------------|
| С | Silicone (STP-A)                      | N/A         | 30mm wide x 30mm high |
| С | Silicone (STP-B)                      | N/A         | 50mm wide x 50mm high |